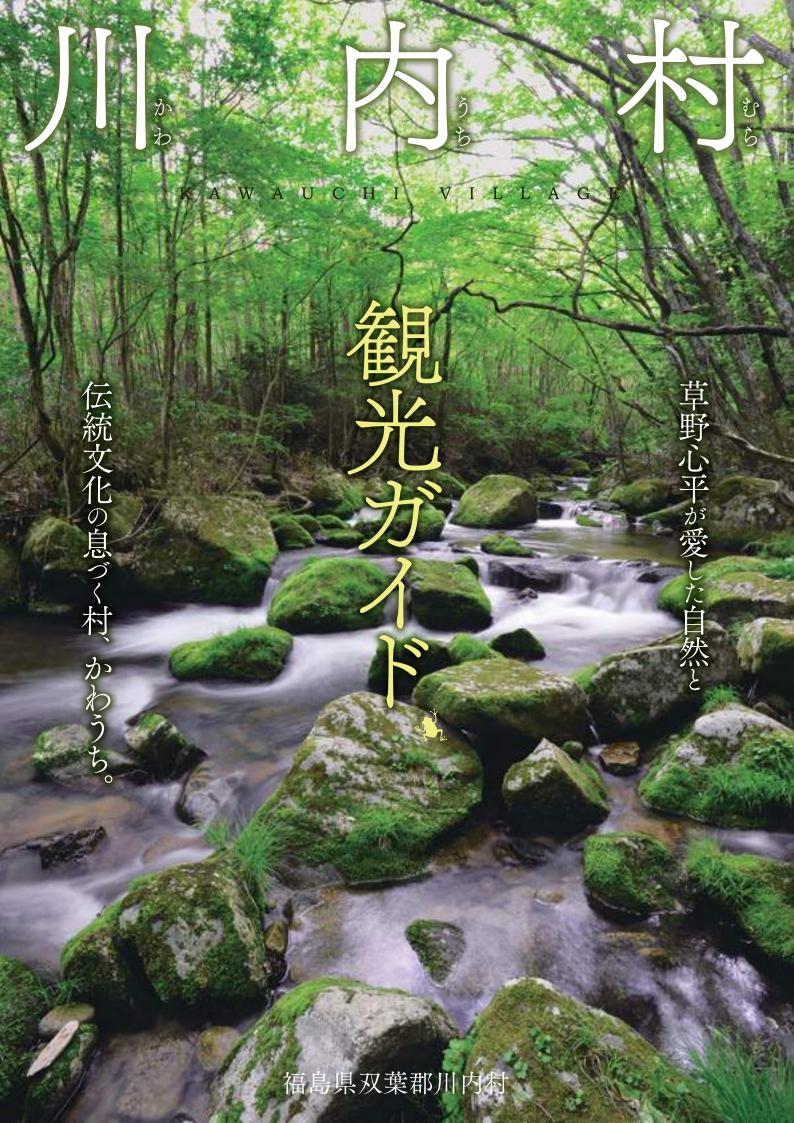

かわうち弁

**TOPICS** 

## 受け継がれる伝統

田植えの前に豊作を願って、昔から続くお祭り。伝統の獅子舞や浦安の 舞が奉納され、村の歴史や文化が垣間見える時期。中でも獅子舞は400 年前から続く伝統芸能。今でも大切に大切に継承されている。

## モリアオガエルと平伏沼

雨上がりの明け方。時期は梅雨。カエルはみん な木に登り、沼上の枝に泡みたいな卵を産む。 しばらくするとそこからポチャポチャとオタマ ジャクシが平伏沼に落ちていく。樹上で暮ら す不思議なカエルの不思議な習性。



## 伝説の巨石とツツジ

高塚山は、ヤマツツジの名所でもある。頂上にある巨石ペラペラ石のま わりにもヤマツツジが群生していて、とても色鮮やか。 自然に群生するその姿に、命の力強さや花の繊細さを感じることがで きる。



## 村花、サラサドウダン

漢字で書くと『更紗満天星』。きっと名前を付けた人はこの花を見て、 「外国の染物の様な、美しい満天の星空みたいだ。」と思ったに違いな い。6月には高塚高原をはじめ、川内村の様々な所でその「満天の星」を 見ることができる。



無税の村、

## 草野心平が愛した祭り

かえるの詩人『草野心平』氏が、この天山文庫を建てた時から50年以上 続くお祭り。昔は、お酒や肴を持ち寄って、夜通しみんなでドンチャン 騒ぎ。今は心平先生を偲んで、詩の朗読や獅子舞の披露が行われてい

## みんなで踊ろう

お盆は1年間で一番賑やかな時期。その中で も一番賑やかになるのがこのBON・DANCE。 朝から晩までお祭りは続き、老若男女分け隔 てなく楽しめる。日が暮れるころに盆踊りが始 まり、生演奏のお囃子でみんな揃ってBON・ DANCE.

BON DANCE



## いわなの郷で 毎年行われるイベント

いわなの郷では毎年いわなの掴み取