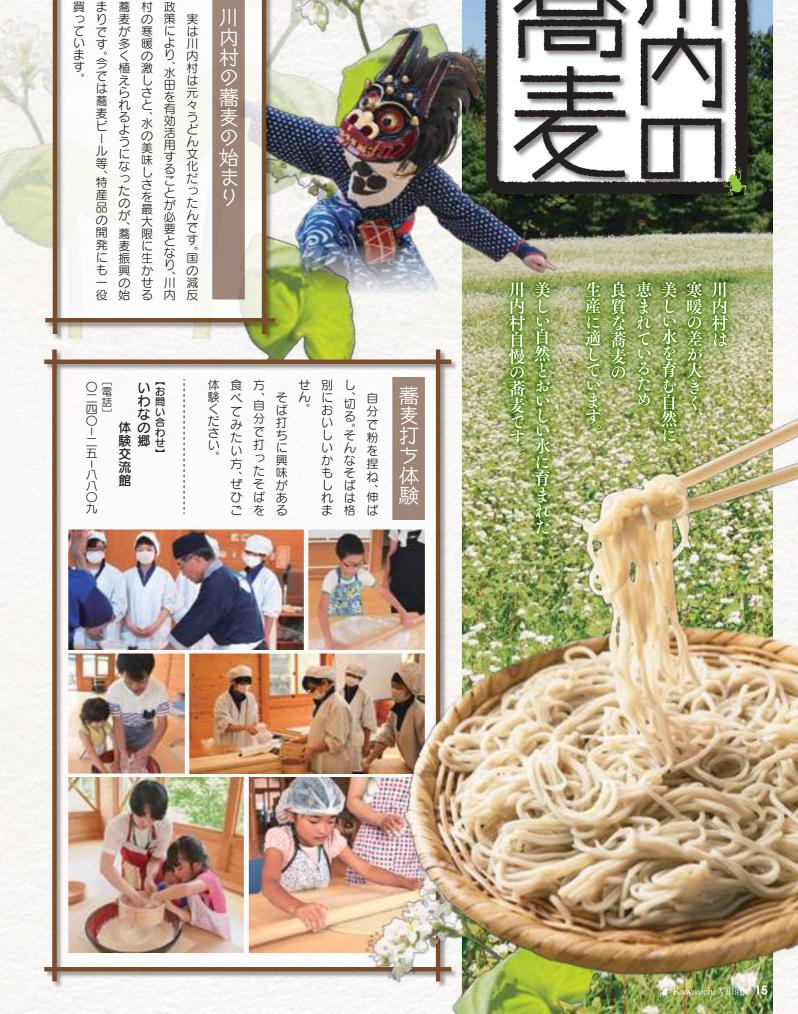

# 福島の水30選「千翁川」

大きな一枚岩が連なった上を流れる千翁川。いつでも澄み切っていて、 訪れる人々の心を洗い流す。周りの手付かずの自然が日の光を遮り、千 翁川の清涼さと共に夏の暑さを忘れさせてくれる。

紅葉の絨毯で覆われる時も素晴らしい。の見どころ。その後、赤、黄の葉っぱが落ち、庭園がの見どころ。その後、赤、黄の葉っぱが落ち、庭園が天山文庫の庭園は、多くの木々に囲われてドーム状

TOPICS

それはまるで、紅葉の絨毯

# 「秋の夜の会話」

て注目されている。

8 | Kawauchi Village

だろう。

Kawauchi Village | 7