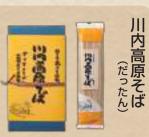

# イワナ・岩魚・嘉魚

Kawauchi Village | 13

川内高原そば

あぶくま高原そば

Takadashima Vineyard

川内村にとってワインは、村の新産業の 一つでありチャレンジでした。

沢山の方々のご協力で、醸造用の葡萄の 栽培は始まり、苗木を2016年から植え付 け、ようやく皆様にお届けできるワインが できました。

すばらしい自然環境の高田島ヴィン ヤードで育った葡萄たちを丁寧に醸造し、 おいしいワインに仕上げました。