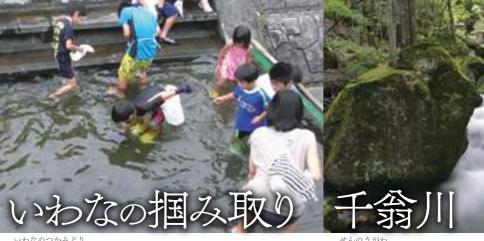

## いわなの郷で 毎年行われるイベント

いわなの郷では毎年いわなの掴み取りのイベン トが開催されている。川の流れに見立てた浅瀬 を作りいわなを放流。獲ったいわなは、施設内の いろりで焼いて食べることもでき、大人も子供 も楽しめるイベントだ。

# 福島の水30選「千翁川」

大きな一枚岩が連なった上を流れる千翁川。いつでも澄み切っていて、 訪れる人々の心を洗い流す。周りの手付かずの自然が日の光を遮り、千 翁川の清涼さと共に夏の暑さを忘れさせてくれる。

紅葉の絨毯で覆われる時も素晴らしい。の見どころ。その後、赤、黄の葉っぱが落ち、庭園がの見どころ。その後、赤、黄の葉っぱが落ち、庭園が天山文庫の庭園は、多くの木々に囲われてドーム状

TOPICS

それはまるで、紅葉の絨毯