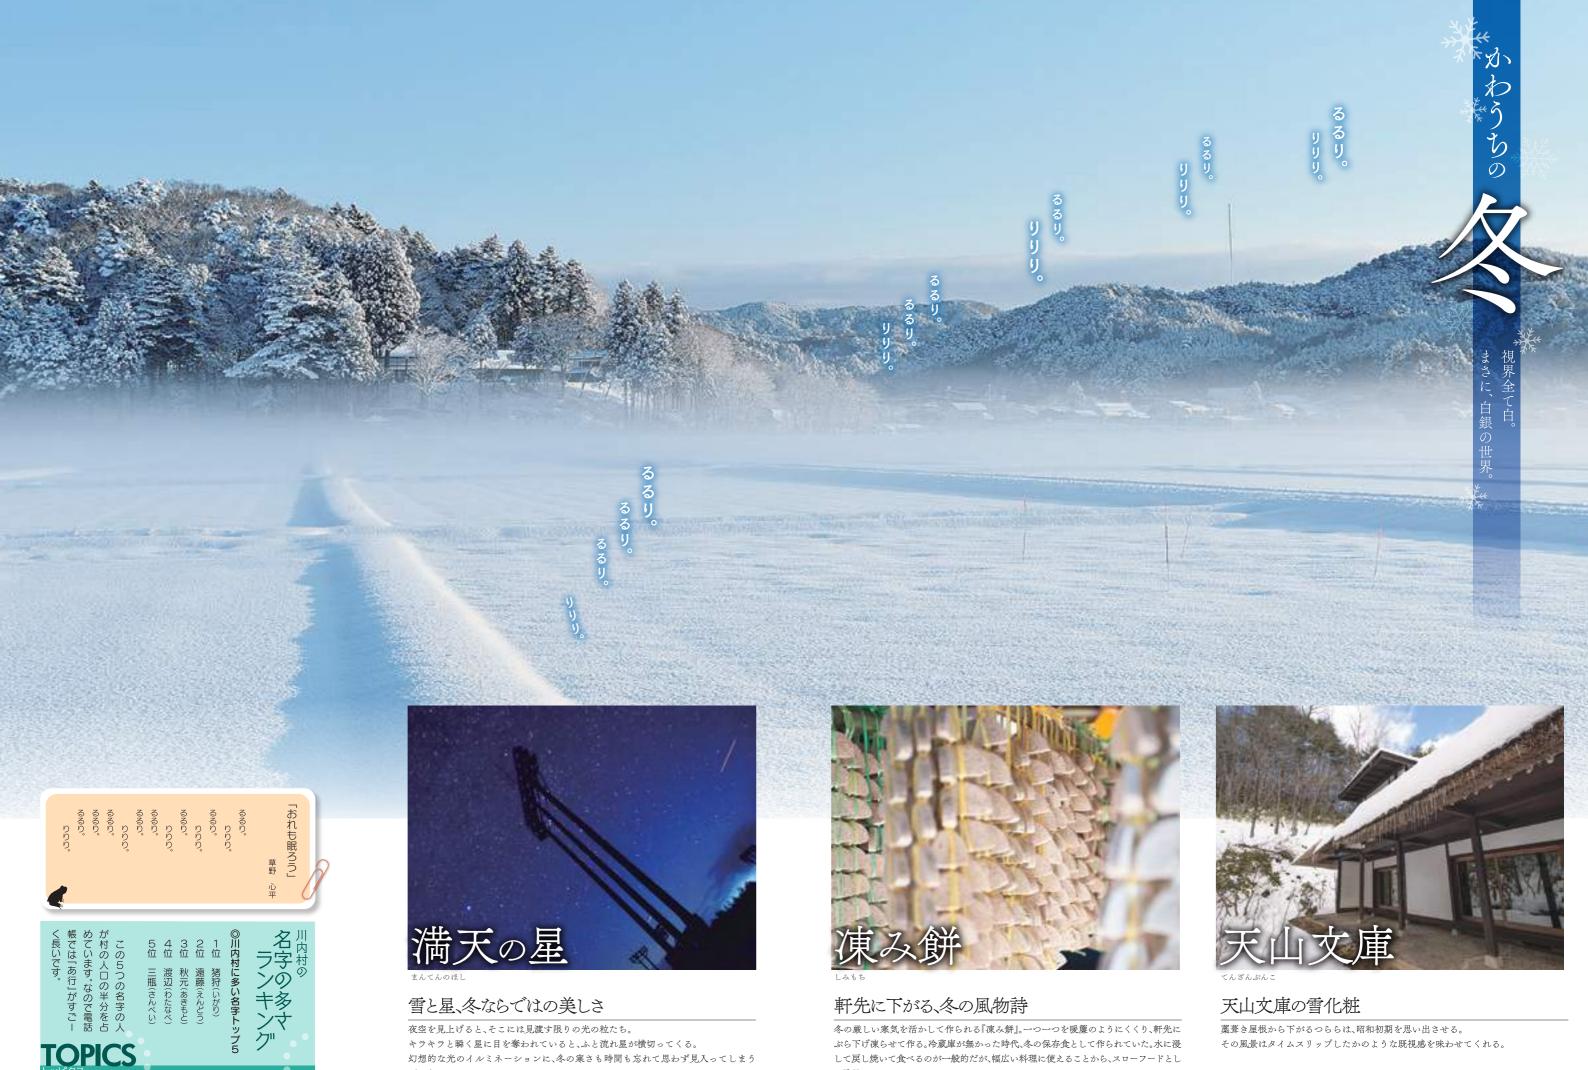

# 人間の誇り得る所産『天山文庫』

わうち草野心平記念館

蘽葺き屋根の天山文庫。 美しいロケーションに溶け込む、趣ある

の褒賞として、毎年木炭1 豊かな自然に心を打たれ、毎年のように村 3,000冊を村に寄贈したのだ。村では た。そのお礼にと心平先生はな を訪れるようになったことから、草野心平 詩人・草野心平先生が、 1960年に名誉村民に任命 文庫建設の話が持ち 俵を贈っ

労働奉仕によって建てられたのが天山文庫 村民が一木一草を持ち寄り、

信建築設計事務所長、山本勝巳氏。美しい 文庫の設計は、日 本建築の権威である

> 付近のロケー は信州松本城でも使用している手打鋲が 師。襖の帯は、明治中期頃の紺絣、 は、故川端康成先生の書、彫刻は後藤 ぎは白夜院の伝統も りで、茅葺き屋根。玄関の「天山」の扁額 池は「月の十三夜」に似せ の、扉や腰板の太鼓鋲

諸氏が天山文庫設立協力委員会発起人と 中野重治、西脇順三郎、吉田晁、松方三 して活躍された。 小林勇、高村豊周、武田泰淳、谷川徹三、