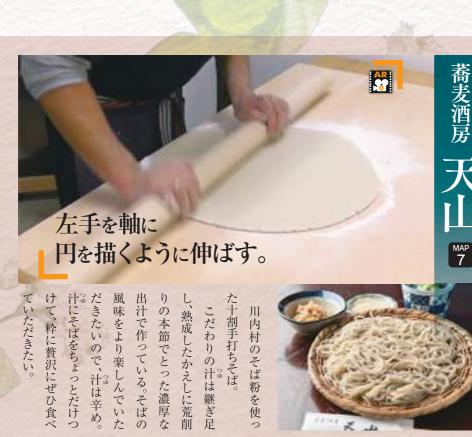

# MAP 7

蕎麦は川内産の蕎麦粉を使った十割そば。 つゆが辛めなのが当店の特徴です。

福島県双葉郡 川内村大字上川内字町分211

■営業時間 11:30~14:00 (夜は予約時) ■定休日

TFI 0240-38-3426

MAP 16