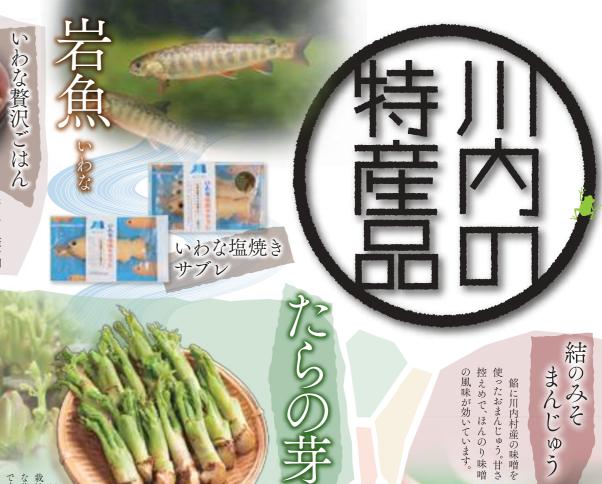

# イワナ・岩魚・嘉魚

Kawauchi Village | 13

川内高原そば

あぶくま高原そば

Takadashima Vineyard

川内村にとってワインは、村の新産業の 一つでありチャレンジでした。

沢山の方々のご協力で、醸造用の葡萄の 栽培は始まり、苗木を2016年から植え付 け、ようやく皆様にお届けできるワインが できました。

すばらしい自然環境の高田島ヴィン ヤードで育った葡萄たちを丁寧に醸造し、 おいしいワインに仕上げました。