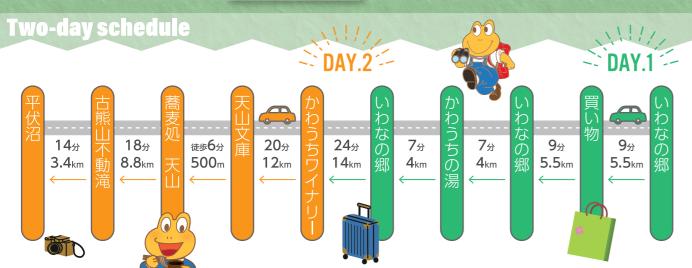

# イワナ・岩魚・嘉魚

Kawauchi Village | 13

川内高原そば

あぶくま高原そば

Takadashima Vineyard

川内村にとってワインは、村の新産業の 一つでありチャレンジでした。

沢山の方々のご協力で、醸造用の葡萄の 栽培は始まり、苗木を2016年から植え付 け、ようやく皆様にお届けできるワインが できました。

すばらしい自然環境の高田島ヴィン ヤードで育った葡萄たちを丁寧に醸造し、 おいしいワインに仕上げました。

かわうちワイナリー

釣ったいわなは 炭火で焼いて食べる!

川内村

MODEL TOUR

「さぁいこう!川内村へ」

BBQは予約可能! 写真は 5人分です!

かけ集まった本が

約7,000冊収蔵さ れており、館内で 閲覧できます!

# MAP 7

蕎麦は川内産の蕎麦粉を使った十割そば。 つゆが辛めなのが当店の特徴です。

福島県双葉郡 川内村大字上川内字町分211

■営業時間 11:30~14:00 (夜は予約時) ■定休日

TFI 0240-38-3426

MAP 16