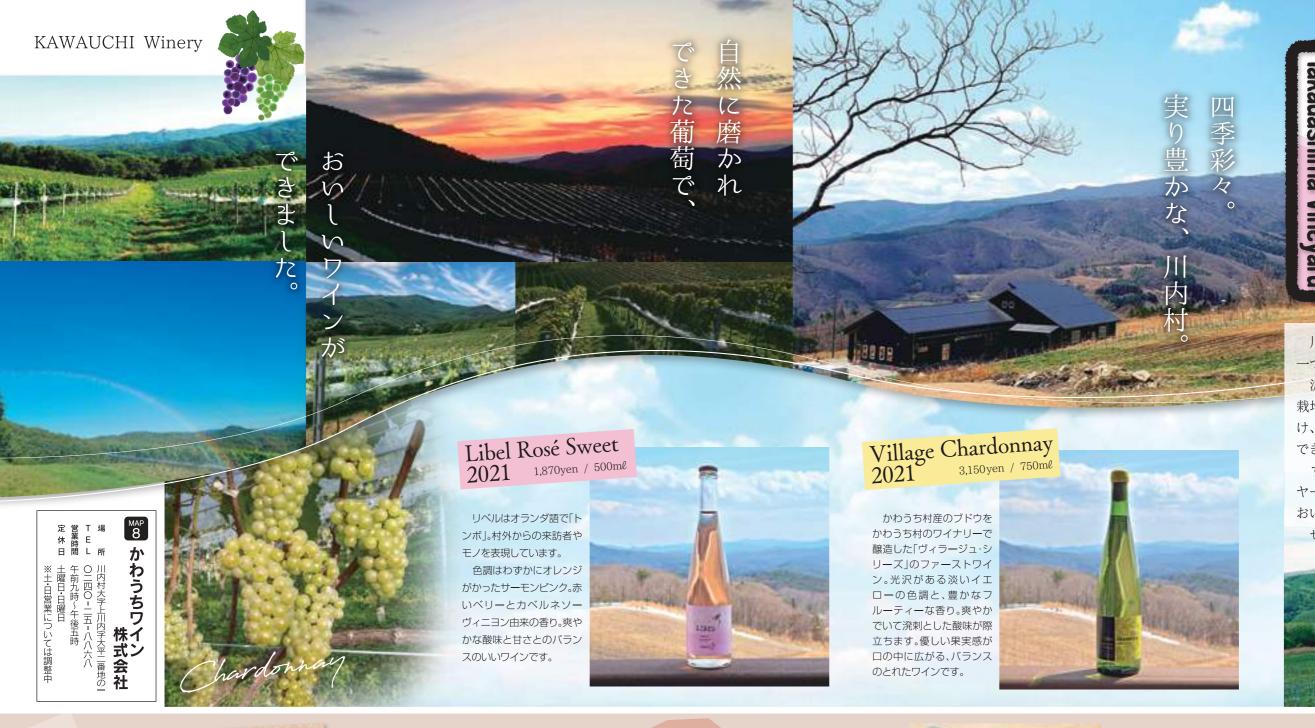

# イワナ・岩魚・嘉魚

Kawauchi Village | 13

川内高原そば

あぶくま高原そば

Takadashima Vineyard

川内村にとってワインは、村の新産業の 一つでありチャレンジでした。

沢山の方々のご協力で、醸造用の葡萄の 栽培は始まり、苗木を2016年から植え付 け、ようやく皆様にお届けできるワインが できました。

すばらしい自然環境の高田島ヴィン ヤードで育った葡萄たちを丁寧に醸造し、 おいしいワインに仕上げました。

ぜひご賞味ください。

時間をかけ、ゆっくり育さなく味わい深い物を選び太く味わい深い物を選びないたむき椎茸は、数ある

MAP 9

遠藤きのこ園

徹底した品質管理と こだわりの木材チップ おいしさの秘密は (オガくず) 栽培

その名は 栽培をしています。 川内村ではおい い椎茸の

凍み餅との 食感の違いを 楽しんで!

餅