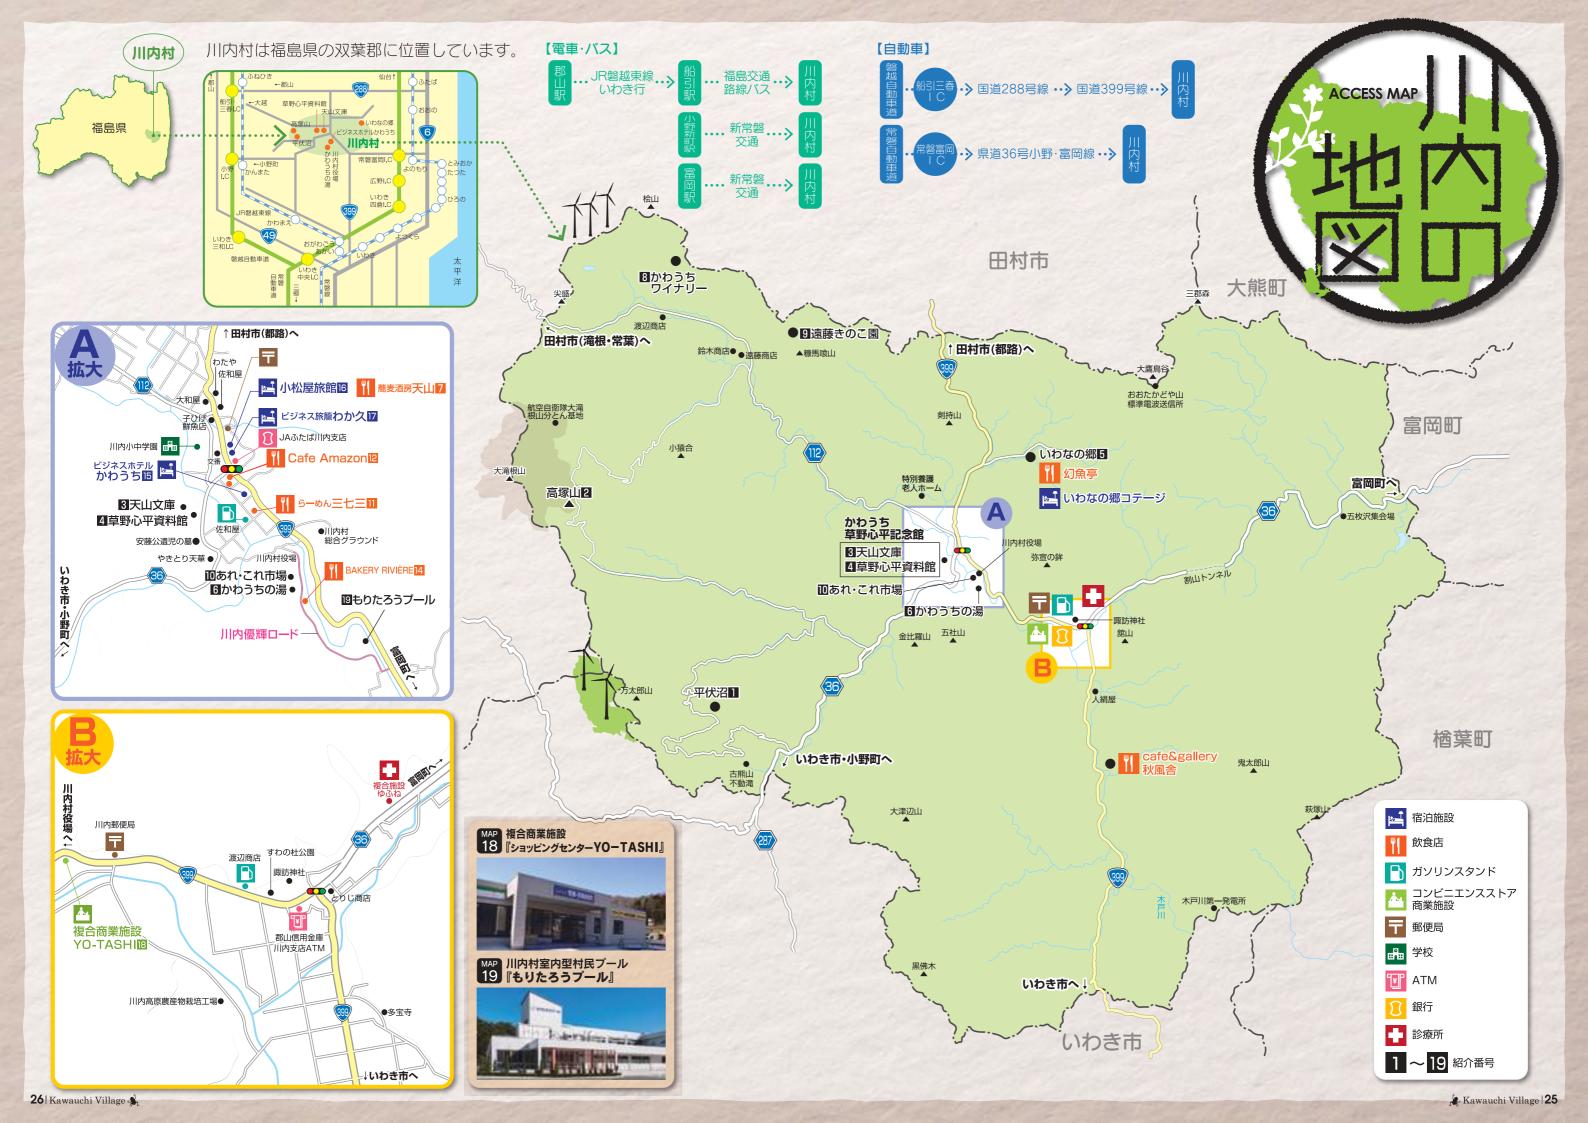

金(大人) |人数料金(小学生以下) ●1号棟·2号棟 5人用(2段ベット) 79,000円∼ 2,000円 1,500円 ●3号棟 9,000円~ 2,200円 1,700円 ●5号棟 5人用(バリアフリー・通常ベット) 9,000円~ 2,200円 1,700円 ●4号棟 10人用(通常ベット) 13,000円~ 2,200円 1,700円

※コテージの料金は夏季(4月~10月)、冬季(11月~3月)で異なります。 ※いろりをご利用の場合は炭代1,000円をご負担ください。 ※冬季は暖房費を別途1,000円、頂戴いたします。





# MP ビジネス旅籠 わか久

川内村の恵まれた自然に囲まれた宿です。都会の喧騒を 忘れられる時間をご用意して皆様のお越しをお待ちし ております。

■住所 福島県双葉郡 川内村大字上川内字町分222 チェックイン/16:00 チェックアウト/10:00 0240-38-2005 ■料金(税込) 洋室/6部屋(定員3名) 和室/2部屋 ※全室禁煙

ツインルーム 15,000円(1泊2食付)







# 小松屋旅館

ゆったりと過ごせる空間をご用意してお待ちしておりま す。アウトドアの拠点にも是非ご利用ください。週末田舎暮 らしが体験できる宿です。



福島県双葉郡

■TEL ■料金(税込) 御1人様



7,150円~(朝、夕食付)



## ビジネスホテルかわうち MAP 15

長期滞在の場合、ご相談に応じます。

福島県双葉郡 川内村大字上川内字町分394

チェックイン/15:00 チェックアウト/10:00 ■TEL 0240-38-3181

■料金(税込) シングルルーム 48部屋 1泊2食付 /5,800円

1泊素泊まり/4,600円 1泊夕食のみ/5,400円 1泊朝食のみ/5,000円











# 動画が再生できる観光案内 (産い方) まずは「ココアルアプリ」をダウンロード/ cocoar2















川内村の隠れ観光スポットなどを発信しています♪

■発行者/川内村 ■住所/〒979-1292 福島県双葉郡川内村大字上川内字早渡11-24 ■電話番号/0240-38-2111

■川内村HP/http://www.kawauchimura.jp