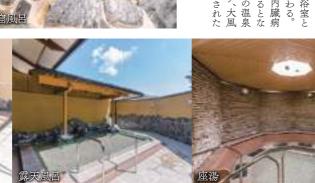

# 福島の水30選「千翁川」

大きな一枚岩が連なった上を流れる千翁川。いつでも澄み切っていて、 訪れる人々の心を洗い流す。周りの手付かずの自然が日の光を遮り、千 翁川の清涼さと共に夏の暑さを忘れさせてくれる。

紅葉の絨毯で覆われる時も素晴らしい。の見どころ。その後、赤、黄の葉っぱが落ち、庭園がの見どころ。その後、赤、黄の葉っぱが落ち、庭園が天山文庫の庭園は、多くの木々に囲われてドーム状

TOPICS

それはまるで、紅葉の絨毯

# 「秋の夜の会話」

て注目されている。

8 | Kawauchi Village

だろう。

Kawauchi Village | 7