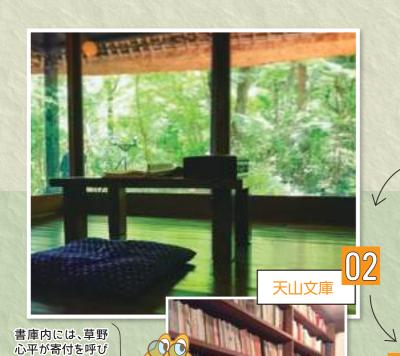

# 人間の誇り得る所産『天山文庫』

わうち草野心平記念館

蘽葺き屋根の天山文庫。 美しいロケーションに溶け込む、趣ある

の褒賞として、毎年木炭1 豊かな自然に心を打たれ、毎年のように村 3,000冊を村に寄贈したのだ。村では た。そのお礼にと心平先生はな を訪れるようになったことから、草野心平 詩人・草野心平先生が、 1960年に名誉村民に任命 文庫建設の話が持ち 俵を贈っ

労働奉仕によって建てられたのが天山文庫 村民が一木一草を持ち寄り、

信建築設計事務所長、山本勝巳氏。美しい 文庫の設計は、日 本建築の権威である

> 付近のロケー は信州松本城でも使用している手打鋲が 師。襖の帯は、明治中期頃の紺絣、 は、故川端康成先生の書、彫刻は後藤 ぎは白夜院の伝統も りで、茅葺き屋根。玄関の「天山」の扁額 池は「月の十三夜」に似せ の、扉や腰板の太鼓鋲

諸氏が天山文庫設立協力委員会発起人と 中野重治、西脇順三郎、吉田晁、松方三 して活躍された。 小林勇、高村豊周、武田泰淳、谷川徹三、

かわうちワイナリー

釣ったいわなは 炭火で焼いて食べる!

川内村

MODEL TOUR

「さぁいこう!川内村へ」

BBQは予約可能! 写真は 5人分です!

かけ集まった本が

約7,000冊収蔵さ れており、館内で 閲覧できます!