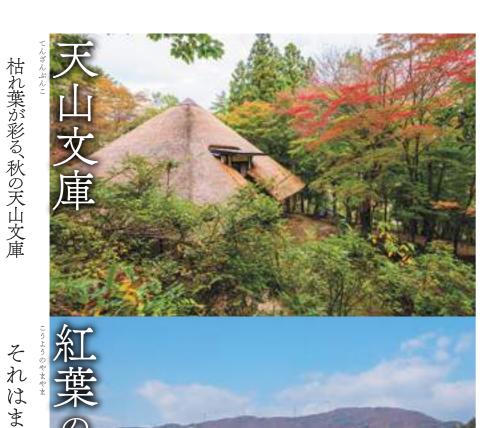

# 福島の水30選「千翁川」

大きな一枚岩が連なった上を流れる千翁川。いつでも澄み切っていて、 訪れる人々の心を洗い流す。周りの手付かずの自然が日の光を遮り、千 翁川の清涼さと共に夏の暑さを忘れさせてくれる。

紅葉の絨毯で覆われる時も素晴らしい。の見どころ。その後、赤、黄の葉っぱが落ち、庭園がの見どころ。その後、赤、黄の葉っぱが落ち、庭園が天山文庫の庭園は、多くの木々に囲われてドーム状

TOPICS

それはまるで、紅葉の絨毯