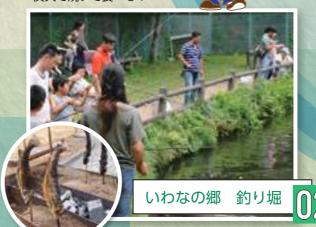

## いわなの郷で 毎年行われるイベント

いわなの郷では毎年いわなの掴み取りのイベン トが開催されている。川の流れに見立てた浅瀬 を作りいわなを放流。獲ったいわなは、施設内の いろりで焼いて食べることもでき、大人も子供 も楽しめるイベントだ。

# MAP 5

いわなの郷の施設内にある幻魚亭。 様々ないわな料理が味わえます。 隣接する釣堀で釣った魚をその場で食することもで き、家族みんなで楽しめます。宴会もできるので大人

福島県双葉郡 川内村大字上川内字炭焼場51

■営業時間 11:00~16:00 オーダーストップ 15:00 ■定休日

-----水曜日(休日の場合はその翌日) ■TEL

■駐車場

普通自動車40台

だけでも楽しめます。