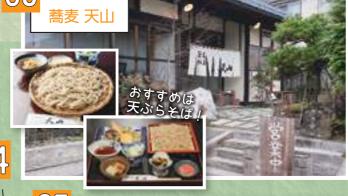

# MAP 7

蕎麦は川内産の蕎麦粉を使った十割そば。 つゆが辛めなのが当店の特徴です。

福島県双葉郡 川内村大字上川内字町分211

■営業時間 11:30~14:00 (夜は予約時) ■定休日

TFI 0240-38-3426

MAP 16