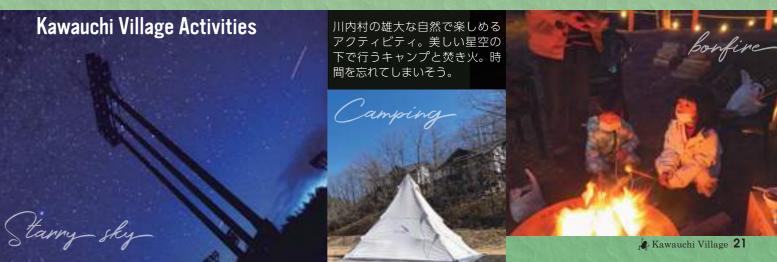

嘉魚

Kawauchi Village | 13





川内高原そば

あぶくま高原そば























Takadashima Vineyard

川内村にとってワインは、村の新産業の 一つでありチャレンジでした。

沢山の方々のご協力で、醸造用の葡萄の 栽培は始まり、苗木を2016年から植え付 け、ようやく皆様にお届けできるワインが できました。

すばらしい自然環境の高田島ヴィン ヤードで育った葡萄たちを丁寧に醸造し、 おいしいワインに仕上げました。

ぜひご賞味ください。



時間をかけ、ゆっくり育さなく味わい深い物を選び太く味わい深い物を選びないたむき椎茸は、数ある

MAP 9

遠藤きのこ園











徹底した品質管理と こだわりの木材チップ おいしさの秘密は (オガくず) 栽培







その名は 栽培をしています。 川内村ではおい い椎茸の









凍み餅との 食感の違いを 楽しんで!

餅

味噌漬け



















































あれ・これ市場 農産物直売所

定 休日 毎週火曜日(祝日の場合は翌日)営業時間 午前九時~午後六時 | 年 | の二四〇・三八・二七〇〇 | 明 | 内村大字上川内字早渡二・七四場 | 所 | 川内村大字上川内字早渡二・七四





いわなのアヒ

リージョ

フリルレタス

MAP 10

あれ・これ市場 農産物等直売所















かわうちワイナリー

















釣ったいわなは 炭火で焼いて食べる!





川内村

MODEL TOUR

「さぁいこう!川内村へ」



BBQは予約可能! 写真は 5人分です!

















かけ集まった本が

約7,000冊収蔵さ れており、館内で 閲覧できます!











毎回店頭にて焼きたてのパンを手作りしております。 イートインスペースもございますので、お買い上げい ただいたパンとドリンクをお楽しみいただけます。

■住所 福島県双葉郡 川内村上川内字早渡11-33 ■営業時間



TEL 0240-23-7176

MAP 5







川内村にタイのフランチャイズ最大手、『Café Amazon』がやってきました! タイ王室が運営する「ロイヤルプロジェクト」のコー

ヒー豆を使用した美味しいコーヒーです。大きなソ ファー席もあり、ゆったり寛いでいただけます。

福島県双葉郡川内村 大字上川内字町分102 ■営業時間 11:00~17:00 日曜営業 ■定休日 ■TEL

0240-23-5665

■駐車場





# MAP 11

野菜たっぷり味噌ラーメン、醤油ラーメン、辛味のある ねぎ味噌など人気のラーメン店。他にも野菜炒め定食 などがお勧めです。







# MAP 7

蕎麦は川内産の蕎麦粉を使った十割そば。 つゆが辛めなのが当店の特徴です。

福島県双葉郡 川内村大字上川内字町分211

■営業時間 11:30~14:00 (夜は予約時) ■定休日

TFI 0240-38-3426



MAP 16





# MAP 5

いわなの郷の施設内にある幻魚亭。 様々ないわな料理が味わえます。 隣接する釣堀で釣った魚をその場で食することもで き、家族みんなで楽しめます。宴会もできるので大人

福島県双葉郡 川内村大字上川内字炭焼場51

■営業時間 11:00~16:00 オーダーストップ 15:00 ■定休日

-----水曜日(休日の場合はその翌日) ■TEL

■駐車場

普通自動車40台