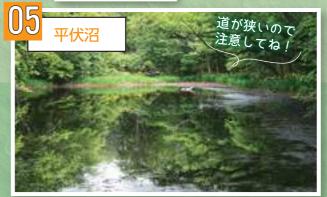

## モリアオガエルと平伏沼

雨上がりの明け方。時期は梅雨。カエルはみん な木に登り、沼上の枝に泡みたいな卵を産む。 しばらくするとそこからポチャポチャとオタマ ジャクシが平伏沼に落ちていく。樹上で暮ら す不思議なカエルの不思議な習性。