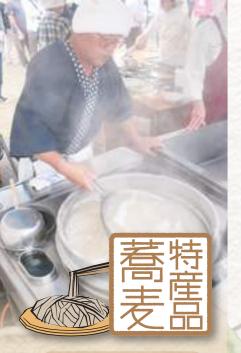

# イワナ・岩魚・嘉魚

Kawauchi Village | 13

川内高原そば

あぶくま高原そば

Takadashima Vineyard

川内村にとってワインは、村の新産業の 一つでありチャレンジでした。

沢山の方々のご協力で、醸造用の葡萄の 栽培は始まり、苗木を2016年から植え付 け、ようやく皆様にお届けできるワインが できました。

すばらしい自然環境の高田島ヴィン ヤードで育った葡萄たちを丁寧に醸造し、 おいしいワインに仕上げました。