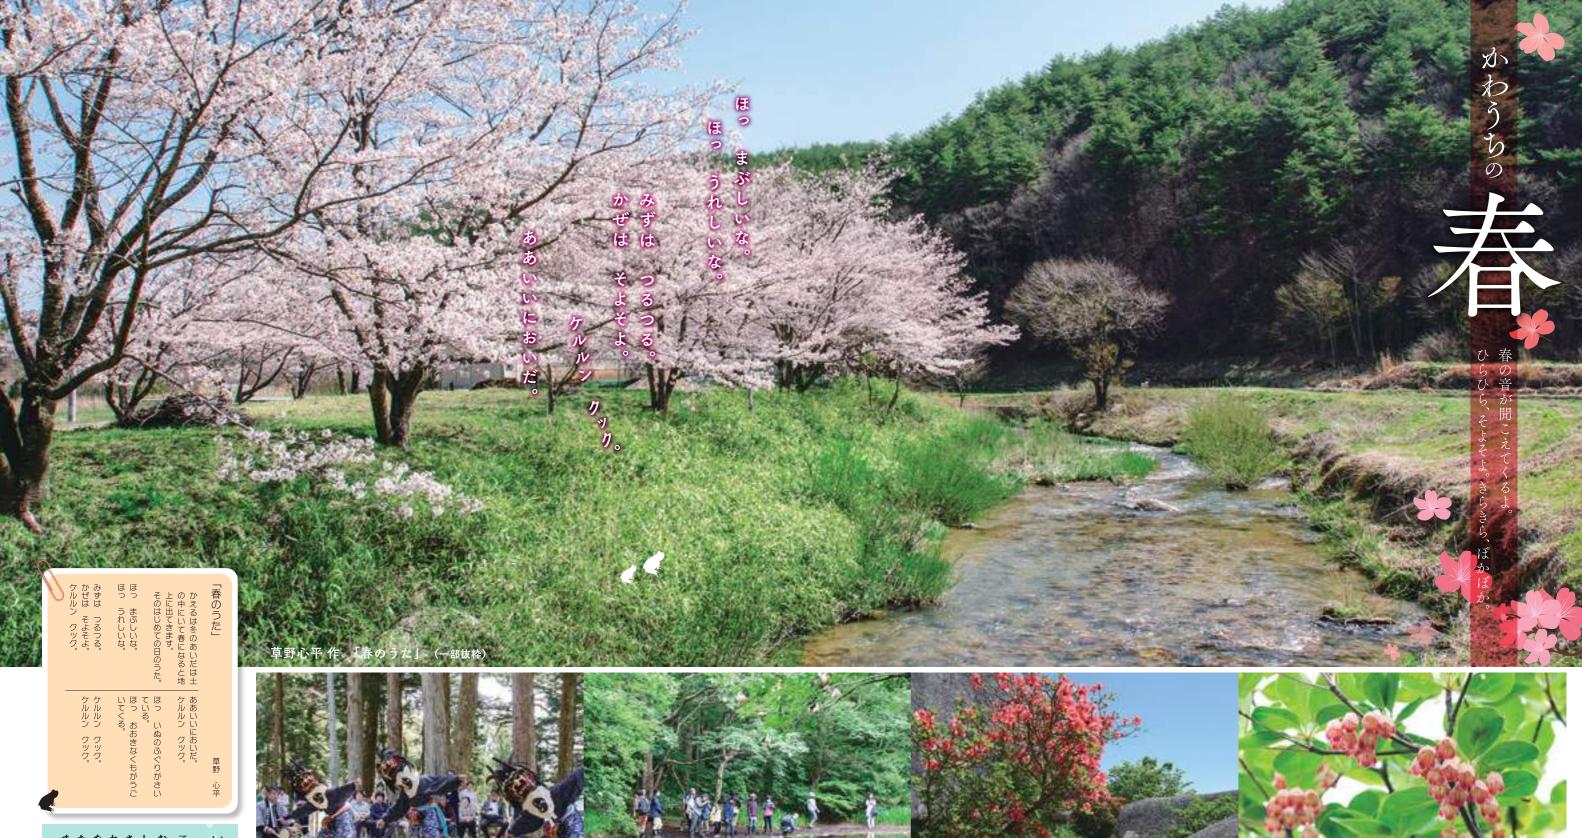

## 受け継がれる伝統

田植えの前に豊作を願って、昔から続くお祭り。伝統の獅子舞や浦安の 舞が奉納され、村の歴史や文化が垣間見える時期。中でも獅子舞は400 年前から続く伝統芸能。今でも大切に大切に継承されている。

## モリアオガエルと平伏沼

雨上がりの明け方。時期は梅雨。カエルはみん な木に登り、沼上の枝に泡みたいな卵を産む。 しばらくするとそこからポチャポチャとオタマ ジャクシが平伏沼に落ちていく。樹上で暮ら す不思議なカエルの不思議な習性。

## 伝説の巨石とツツジ

高塚山は、ヤマツツジの名所でもある。頂上にある巨石ペラペラ石のま わりにもヤマツツジが群生していて、とても色鮮やか。 自然に群生するその姿に、命の力強さや花の繊細さを感じることがで きる。

## 村花、サラサドウダン

漢字で書くと『更紗満天星』。きっと名前を付けた人はこの花を見て、 「外国の染物の様な、美しい満天の星空みたいだ。」と思ったに違いな い。6月には高塚高原をはじめ、川内村の様々な所でその「満天の星」を 見ることができる。

無税の村、