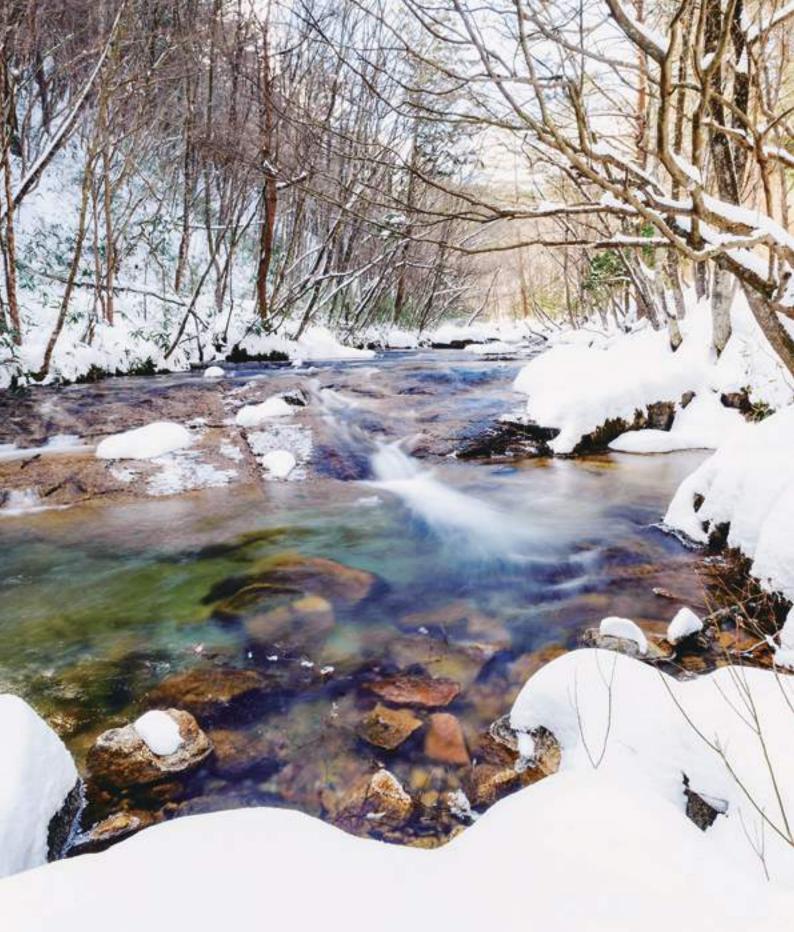

# 福島の水30選「千翁川」

大きな一枚岩が連なった上を流れる千翁川。いつでも澄み切っていて、 訪れる人々の心を洗い流す。周りの手付かずの自然が日の光を遮り、千 翁川の清涼さと共に夏の暑さを忘れさせてくれる。

紅葉の絨毯で覆われる時も素晴らしい。の見どころ。その後、赤、黄の葉っぱが落ち、庭園がの見どころ。その後、赤、黄の葉っぱが落ち、庭園が天山文庫の庭園は、多くの木々に囲われてドーム状

TOPICS

それはまるで、紅葉の絨毯