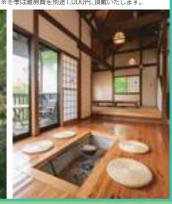

# コテージいわなの郷

いわなの郷にある、緑に囲まれた静かな立地のコテージ。全部で5棟あり、冬は各棟に ある囲炉裏でほっこりとした田舎体験をすることができます。キャンプもでき、道具はレ ンタルすることもできます。

■住所 福島県双葉郡川内村大字上川内字炭焼場516 ■TEL 0240-38-3181 ■時間 チェックイン/15:00 チェックアウト/10:00

■料金(税込) |人数料金(大人) |人数料金(小学生以下) ●1号棟·2号棟 5人用(2段ベット) 79,000円∼ 2,000円 1,500円 ●3号棟 9,000円~ 2,200円 1,700円 ●5号棟 5人用(バリアフリー・通常ベット) 9,000円~ 2,200円 1,700円 ●4号棟 10人用(通常ベット) 13,000円~ 2,200円 1,700円

※コテージの料金は夏季(4月~10月)、冬季(11月~3月)で異なります。 ※いろりをご利用の場合は炭代1,000円をご負担ください。 ※冬季は暖房費を別途1,000円、頂戴いたします。