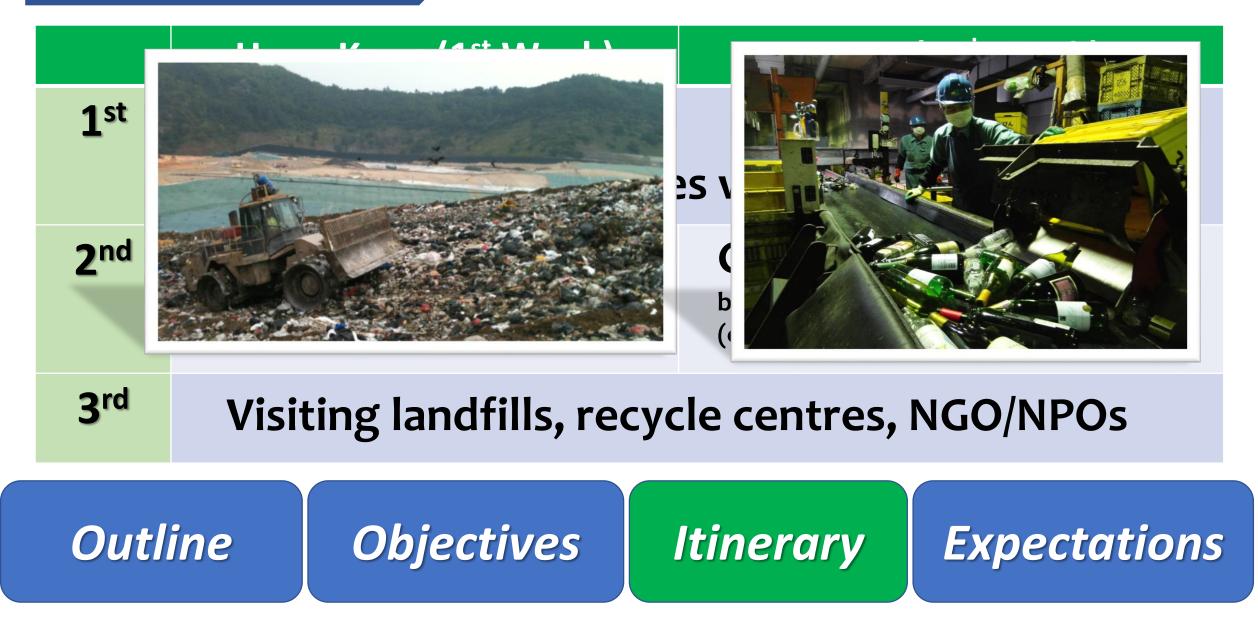

### Itinerary

|                        | Hong Kong (1 <sup>st</sup> Week) Japan (2 <sup>nd</sup> Week)                                 |                                     |         |      |           | ok) |  |
|------------------------|-----------------------------------------------------------------------------------------------|-------------------------------------|---------|------|-----------|-----|--|
|                        | ПОП                                                                                           | Hong Kong (1° Week) Japan (2° Week) |         |      |           |     |  |
| <b>1</b> <sup>st</sup> | Bus Tour                                                                                      |                                     |         |      |           |     |  |
|                        | Ice Breaker Activities with Brogram Team                                                      |                                     |         |      |           |     |  |
| 2 <sup>nd</sup>        | <b>Group Presentation</b><br>by <u>HK delegation</u><br>(cultures, tourism, waste management) |                                     |         |      |           | ion |  |
| 3 <sup>rd</sup>        |                                                                                               |                                     |         |      |           |     |  |
| Outline Objectives     |                                                                                               | lt                                  | inerary | Ехре | ectations |     |  |