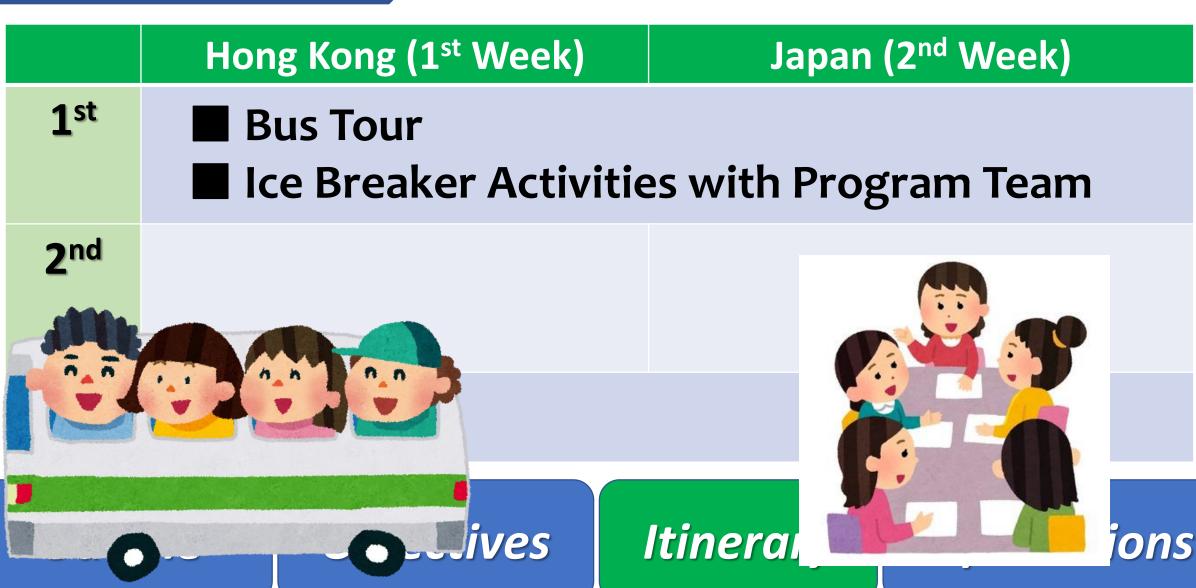

### Itinerary

|                        | Hong Kong (1 <sup>st</sup> Week) Japan (2 <sup>nd</sup> Week)                                 |                                     |         |      |           | ok) |  |
|------------------------|-----------------------------------------------------------------------------------------------|-------------------------------------|---------|------|-----------|-----|--|
|                        | ПОП                                                                                           | Hong Kong (1° Week) Japan (2° Week) |         |      |           |     |  |
| <b>1</b> <sup>st</sup> | Bus Tour                                                                                      |                                     |         |      |           |     |  |
|                        | Ice Breaker Activities with Brogram Team                                                      |                                     |         |      |           |     |  |
| 2 <sup>nd</sup>        | <b>Group Presentation</b><br>by <u>HK delegation</u><br>(cultures, tourism, waste management) |                                     |         |      |           | ion |  |
| 3 <sup>rd</sup>        |                                                                                               |                                     |         |      |           |     |  |
| Outline Objectives     |                                                                                               | lt                                  | inerary | Ехре | ectations |     |  |