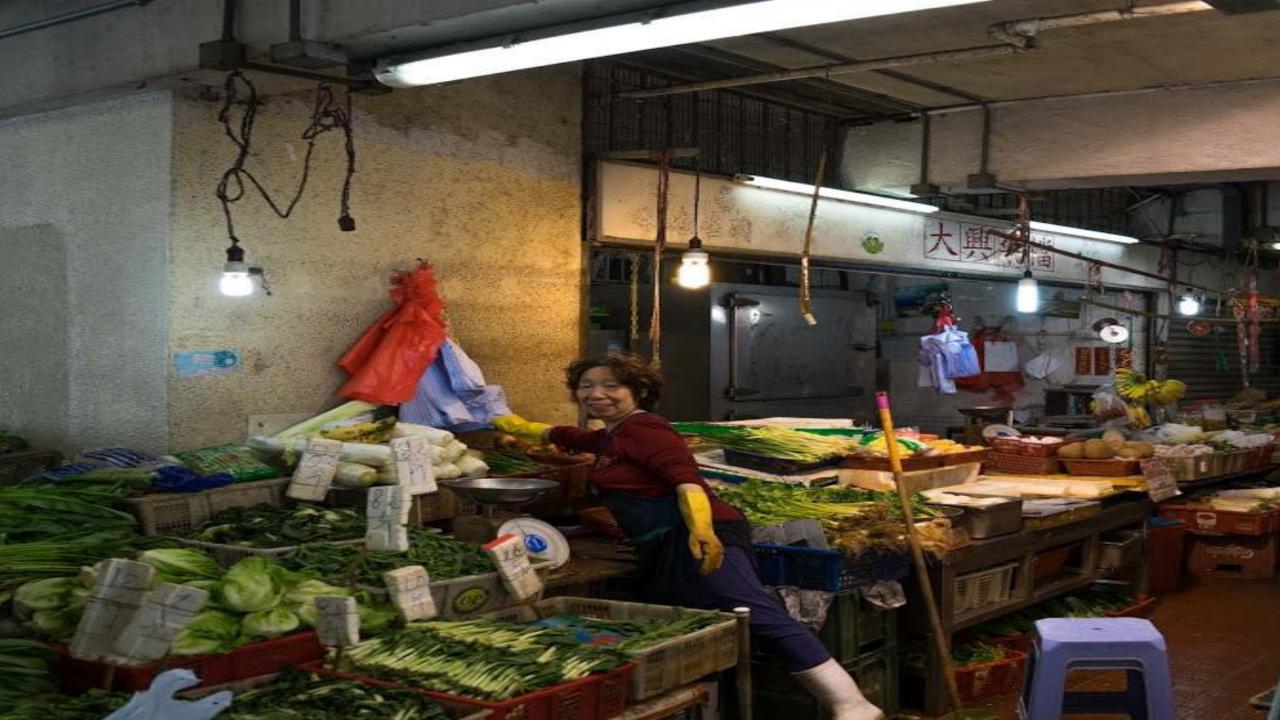

## CULTURE

Through the use of character and plot in the story...

 Introducing what the local people eat, where the young people hang out and go on dates

- Showing what it is like to study in Hong Kong  ${\rightarrow} \text{Promoting studying}$  abroad in Hong Kong

 Using popular songs in Hong Kong in the program Characters speak in Cantonese, Mandarin, English and Japanese.
→Language practice

• Introducing the traditional manner in Hong Kong such as brunch and eating dim sum