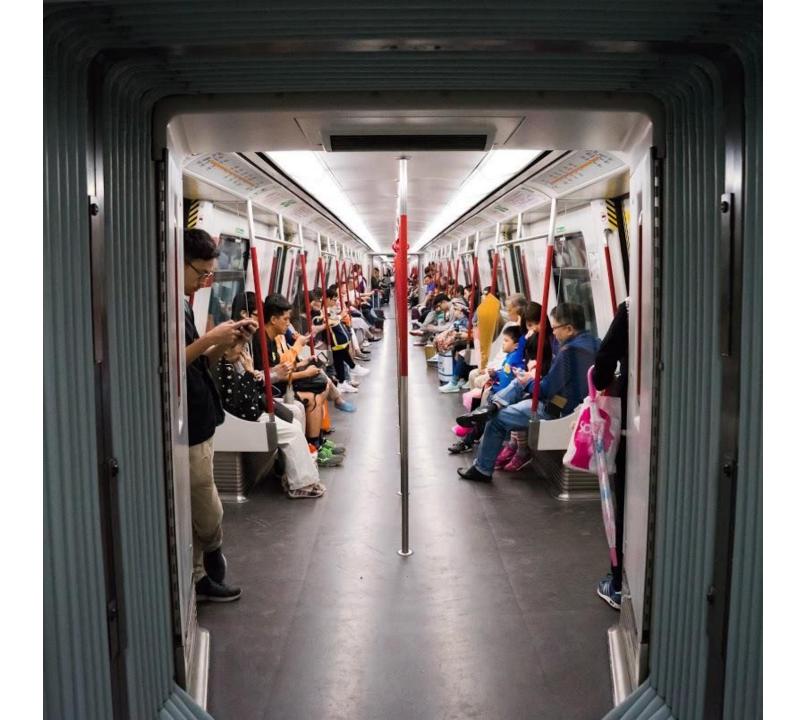

## CULTURE

Through the use of character and plot in the story...

 Introducing what the local people eat, where the young people hang out and go on dates

- Showing what it is like to study in Hong Kong  ${\rightarrow} \text{Promoting studying}$  abroad in Hong Kong